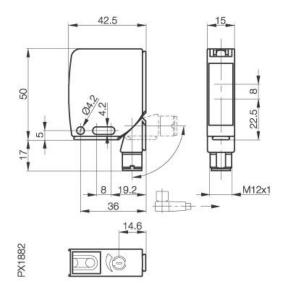

## **Mechanical Data**

Measurements50x42,5x15ShockHalfsinus, 30gn, 11msVibration55Hz, 1mm Amplitude 3x30MinHousing materialGd-Zn, Epoxy-coatedMaterial of sensing facePMMADegree of protectionIP67ConnectionConnector S4 (M12)Weigth80g